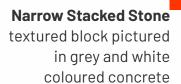

Wide Stacked Stone textured block pictured in plain concrete (without colour)

Narrow Stacked Stone textured block pictured painted with Dulux Weathershield

Travertine Stone textured block pictured in plain concrete (without colour)