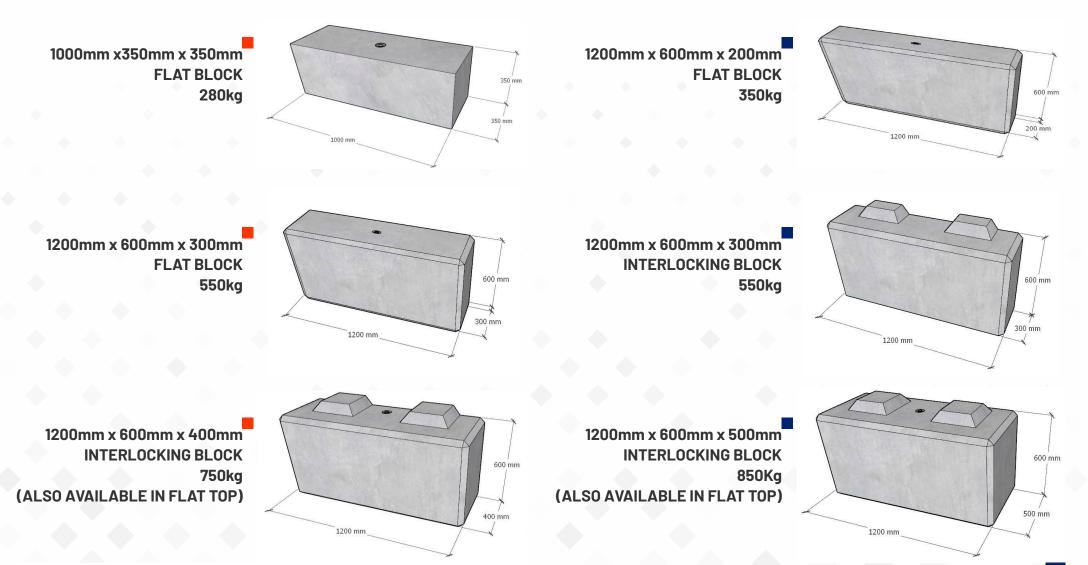

#### Plain Interlocking

blocks pictured in grey coloured concrete (top) and plain concrete (without colour)

Precast concrete block sizes: LENGTH X HEIGHT X WIDTH

Precast concrete block sizes: LENGTH X HEIGHT X WIDTH

Precast concrete block sizes: LENGTH X HEIGHT X WIDTH

1200 m

Precast concrete block sizes: LENGTH X HEIGHT X WIDTH