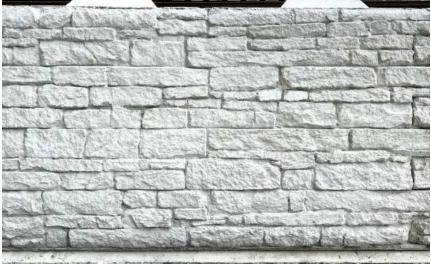

Wide Stacked Stone textured block pictured in plain concrete (without colour)

Narrow Stacked Stone textured block pictured painted with Dulux Weathershield

Travertine Stone textured block pictured in plain concrete (without colour)