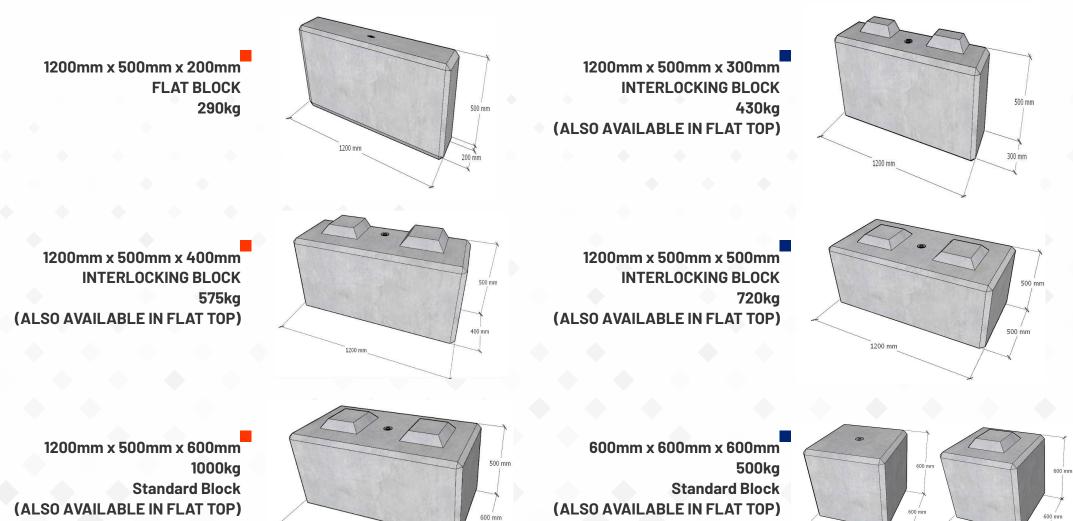

#### Plain Interlocking

blocks pictured in grey coloured concrete (top) and plain concrete (without colour)

Precast concrete block sizes: LENGTH X HEIGHT X WIDTH

Precast concrete block sizes: LENGTH X HEIGHT X WIDTH

Precast concrete block sizes: LENGTH X HEIGHT X WIDTH

1200 m

Precast concrete block sizes: LENGTH X HEIGHT X WIDTH