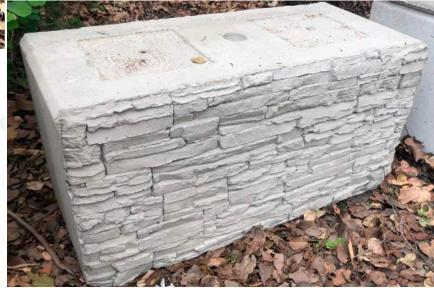

Wide Stacked Stone textured block pictured in plain concrete (without colour)

Narrow Stacked Stone textured block pictured painted with Dulux Weathershield

Travertine Stone textured block pictured in plain concrete (without colour)