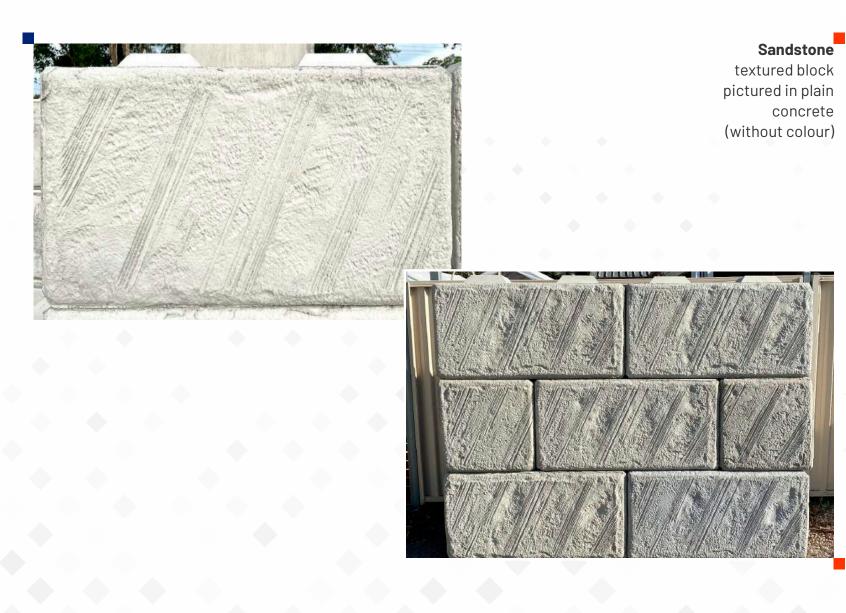

g services to the industry CPS produce Precast components in controlled conditions that enables us to manufacture units to tight tolerances, of varying shapes and with highly attractive architectural finishes. Compared with other materials, precast concrete can provide benefits in fire resistance, durability, thermal and acoustic properties, installation time and can perform its function immediately upon arrival at site therefore eliminating on-site curing time.













Wide Stacked Stone textured block pictured in plain concrete (without colour)

Narrow Stacked Stone textured block pictured painted with Dulux Weathershield







Travertine Stone textured block pictured in plain concrete (without colour)



Heritage Stone textured block pictured in plain concrete (without colour)







#### Plain Interlocking

blocks pictured in grey coloured concrete (top) and plain concrete (without colour)





Precast concrete block sizes: LENGTH X HEIGHT X WIDTH





Precast concrete block sizes: LENGTH X HEIGHT X WIDTH





Precast concrete block sizes: LENGTH X HEIGHT X WIDTH



1200 m

Precast concrete block sizes: LENGTH X HEIGHT X WIDTH







#### **PRECAST FENCING BLOCK SYSTEM:**

600X600X600 INTERLOCKING AND FLAT FENCE COLUMN BLOCKS 500KG





FENCING TYPE A



FENCING TYPE C



600 m

FENCING TYPE B





FENCING TYPE C OPTIONAL TEXTURED



Transport available on crane trucks, semi-trailers and B-doubles. NOTE ALL TEXTURES add \$15/per block. Prices exclusive of GST



# CIVIL PRECAST SOLUTIONS

Your Local Installer is: PRECAST CIVIL Retaining Wall Specialists experts in