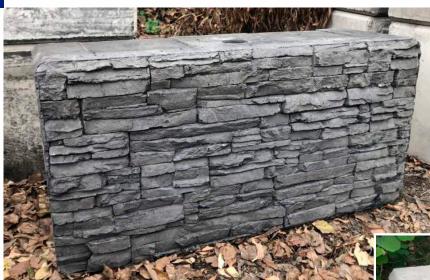

Wide Stacked Stone textured block pictured in plain concrete (without colour)

Narrow Stacked Stone textured block pictured painted with Dulux Weathershield

Travertine Stone textured block pictured in plain concrete (without colour)