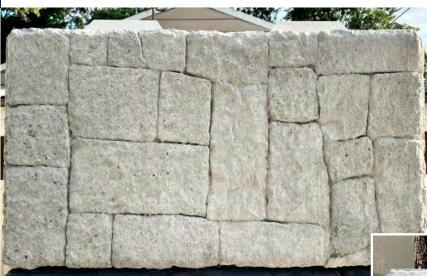

te Blocks Retaining Wall Installations Concrete Slabs <u>Concrete</u> Fencing

#### SUPPLY, FABRICATION & INSTALLATION SPECIALIST

With over 25 years providing services to the industry CPS produce Precast components in controlled conditions that enables us to manufacture units to tight tolerances, of varying shapes and with highly attractive architectural finishes. Compared with other materials, precast concrete can provide benefits in fire resistance, durability, thermal and acoustic properties, installation time and can perform its function immediately upon arrival at site therefore eliminating on-site curing time.













Wide Stacked Stone textured block pictured in plain concrete (without colour)

Narrow Stacked Stone textured block pictured painted with Dulux Weathershield







Travertine Stone textured block pictured in plain concrete (without colour)



Heritage Stone textured block pictured in plain concrete (without colour)







#### Plain Interlocking

blocks pictured in grey coloured concrete (top) and plain concrete (without colour)





Precast concrete block sizes: LENGTH X HEIGHT X WIDTH





Precast concrete block sizes: LENGTH X HEIGHT X WIDTH





Precast concrete block sizes: LENGTH X HEIGHT X WIDTH



1200 m

Precast concrete block sizes: LENGTH X HEIGHT X WIDTH







#### **PRECAST FENCING BLOCK SYSTEM:**

600X600X600 INTERLOCKING AND FLAT FENCE COLUMN BLOCKS 500KG





FENCING TYPE A



FENCING TYPE C



600 m

FENCING TYPE B





FENCING TYPE C OPTIONAL TEXTURED



Transport available on crane trucks, semi-trailers and B-doubles. NOTE ALL T