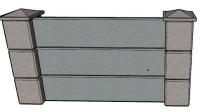

#### **PRECAST FENCING BLOCK SYSTEM:**

600X600X600 INTERLOCKING AND FLAT FENCE COLUMN BLOCKS 500KG

FENCING TYPE A

FENCING TYPE C

600 m

FENCING TYPE B

FENCING TYPE C OPTIONAL TEXTURED

Transport available on crane trucks, semi-trailers and B-doubles. NOTE ALL TEXTURES add \$15/per block. Prices exclusive of GST