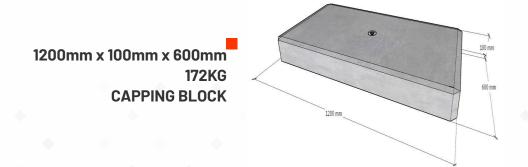

#### Plain Interlocking

blocks pictured in grey coloured concrete (top) and plain concrete (without colour)

Precast concrete block sizes: LENGTH X HEIGHT X WIDTH

Precast concrete block sizes: LENGTH X HEIGHT X WIDTH

Precast concrete block sizes: LENGTH X HEIGHT X WIDTH

1200 m

Precast concrete block sizes: LENGTH X HEIGHT X WIDTH