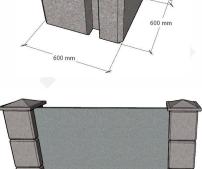

#### **PRECAST FENCING BLOCK SYSTEM:**

600X600X600 INTERLOCKING AND FLAT FENCE COLUMN BLOCKS 500KG

FENCING TYPE A

FENCING TYPE C

600 m

FENCING TYPE B

FENCING TYPE C OPTIONAL TEXTURED

Transport available on crane trucks, semi-trailers and B-doubles. NOTE ALL TEXTURES add \$15/per block. Prices exclusive of GST