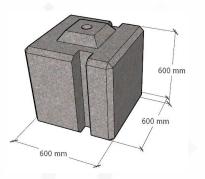

#### **PRECAST FENCING BLOCK SYSTEM:**

600X600X600 INTERLOCKING AND FLAT FENCE COLUMN BLOCKS 500KG

FENCING TYPE A

FENCING TYPE C

600 m

FENCING TYPE B

FENCING TYPE C OPTIONAL TEXTURED

Transport available on crane trucks, semi-trailers and B-doubles. NOTE ALL TEXTURES add \$15/per block. Prices exclusive of GST