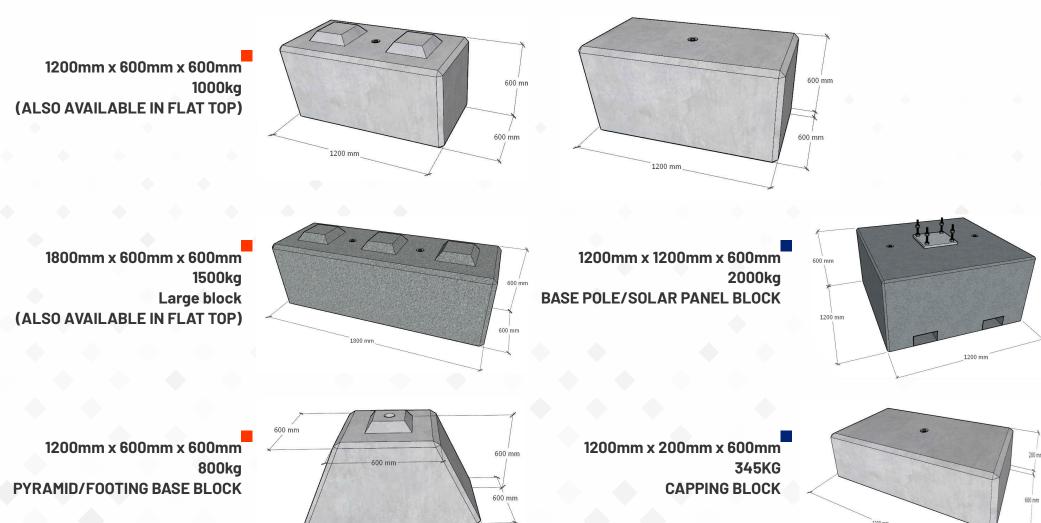

#### Plain Interlocking

blocks pictured in grey coloured concrete (top) and plain concrete (without colour)

Precast concrete block sizes: LENGTH X HEIGHT X WIDTH

Precast concrete block sizes: LENGTH X HEIGHT X WIDTH

Precast concrete block sizes: LENGTH X HEIGHT X WIDTH

1200 m

Precast concrete block sizes: LENGTH X HEIGHT X WIDTH