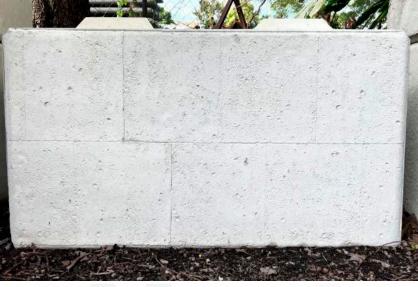

#### Plain Interlocking

blocks pictured in grey coloured concrete (top) and plain concrete (without colour)

Precast concrete block sizes: LENGTH X HEIGHT X WIDTH

Precast concrete block sizes: LENGTH X HEIGHT X WIDTH